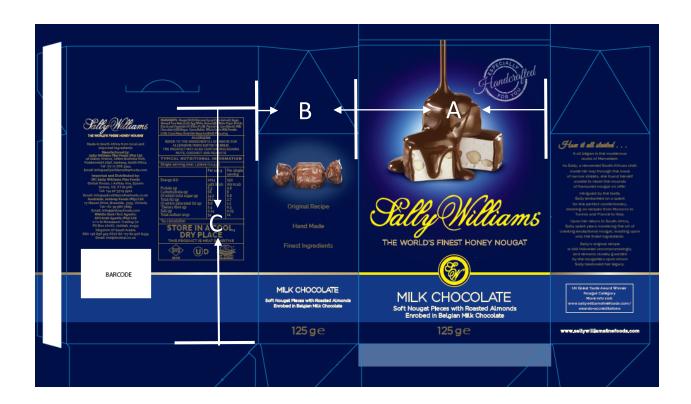

| 0%             |
| * The % Daily Value (DV) tells you how much a nutrient in a serving of food contributes to a daily diet. 2,000 calories a day is used for general nutrition advice. |                |



#### **INGREDIENTS & ALLERGENS**

#### **INGREDIENTS**

Nougat {Corn Syrup, Sugar, **Almond Tree Nuts**, **Egg** White, Honey, Wafer Paper [Potato Starch and Vegetable Oil (Olive Fruit)], NATURAL Flavoring, Corn Starch} Milk Chocolate, [Sugar, Cocoa Butter, Whole **Cows Milk** Powder, Cocoa Mass, Emulsifier **(Soy** Lecithin), Natural Flavoring]

**ALLERGENS**: Refer to the ingredients list above for allergens highlighted in **bold** AND the product may also contain Macadamia Tree Nuts, Coconut, Peanuts and SO<sub>2</sub>

### **ART WORK & DIMENTIONS**

A = 105 mm B = 55 mm C = 120 mm