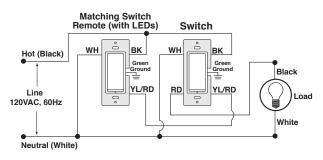

, 60Hz, neutral required

### AGENCY STANDARDS AND COMPLIANCE

- Complies with FCC Part 15, Class B
- NOM Certified
- UL Listed (File #66800)
- Z-Wave Certified

# WARRANTY INFORMATION

Five-Year Limited Warranty

#### Leviton Manufacturing Co., Inc. Global Headquarters

201 N. Service Rd. Melville, NY 11747-3138 Tech Line: 1-800-824-3005 Fax: 1-800-832-9538

#### Leviton Manufacturing Co., Inc. Energy Management, Controls and Automation.

4330 Michoud Blvd., New Orleans, LA, 70129 Tel: 1-504-736-9810 Fax: 1-504-253-2954

#### Visit our Website at: www.leviton.com/emca

©2016 Leviton Manufacturing Co., Inc. All rights reserved. Subject to change without notice.







**SINGLE POLE WIRING** 



# **THREE-POLE WIRING**



# 3-Way Wiring with VP0SR-1LZ Matching Remote (w/LEDs) Application:



# **ORDERING INFORMATION**

| DESCRIPTION                     | COLOR | CAT. NO. |
|---------------------------------|-------|----------|
| Z-Wave Enabled Universal Switch | White | DZS15    |

#### Leviton Manufacturing Co., Inc. Global Headquarters

201 N. Service Rd. Melville, NY 11747-3138 Tech Line: 1-800-824-3005 Fax: 1-800-832-9538

#### Leviton Manufacturing Co., Inc. Energy Management, Controls and Automation.

4330 Michoud Blvd., New Orleans, LA, 70129 Tel: 1-504-736-9810 Fax: 1-504-253-2954

#### Visit our Website at: www.leviton.com/emca

©2016 Leviton Manufacturing Co., Inc. All rights reserved. Subject to change without notice.

**Z-Wave Enabled Universal Switch**