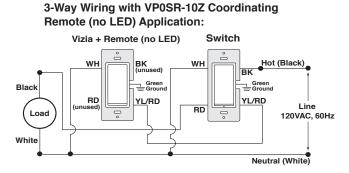

cent/Halogen, Resistive, Fluorescent, Inductive
- 1/2 HP Motor
- 120VAC, 60Hz, neutral required

### AGENCY STANDARDS AND COMPLIANCE

- Complies with FCC Part 15, Class B
- NOM Certified
- UL Listed (File #66800)
- Z-Wave Certified

# WARRANTY INFORMATION

Five-Year Limited Warranty

#### Leviton Manufacturing Co., Inc. Global Headquarters

201 N. Service Rd. Melville, NY 11747-3138 Tech Line: 1-800-824-3005 Fax: 1-800-832-9538

#### Leviton Manufacturing Co., Inc. Energy Management, Controls and Automation.

4330 Michoud Blvd., New Orleans, LA, 70129 Tel: 1-504-736-9810 Fax: 1-504-253-2954

#### Visit our Website at: www.leviton.com/emca

©2016 Leviton Manufacturing Co., Inc. All rights reserved. Subject to change without notice.







**SINGLE POLE WIRING** 



# **THREE-POLE WIRING**



# 3-Way Wiring with VP0SR-1LZ Matching Remote (w/LEDs) Application:



# **ORDERING INFORMATION**

| DESCRIPTION                     | COLOR | CAT. NO. |
|---------------------------------|-------|----------|
| Z-Wave Enabled Universal Switch | White | DZS15    |

#### Leviton Manufacturing Co., Inc. Global Headquarters

201 N. Service Rd. Melville, NY 11747-3138 Tech Line: 1-800-824-3005 Fax: 1-800-832-9538

#### Leviton Manufacturing Co., Inc. Energy Management, Controls and Automation.

4330 Michoud Blvd., New Orleans, LA, 70129 Tel: 1-504-736-9810 Fax: 1-504-253-2954

#### Visit our Website at: www.leviton.com/emca

©2016 Leviton Manufacturing Co., Inc. All rights reserved. Subject to change without notice.

**Z-Wave Enabled Universal Switch**