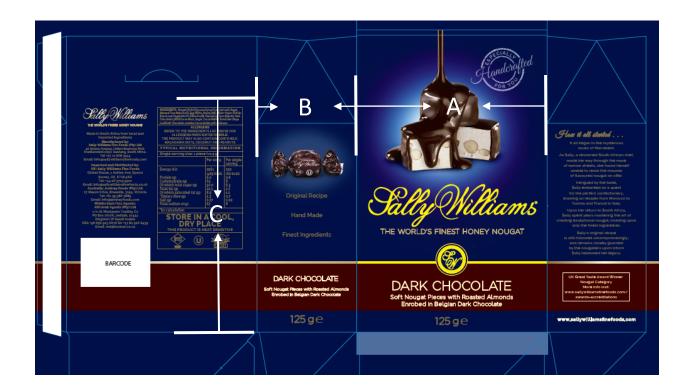

|
| * The % Daily Value (DV) tells you how much a nutrient in a serving of food |                |

contributes to a daily diet. 2,000 calories a day is used for general nutrition advice.



#### **INGREDIENTS & ALLERGENS**

## **INGREDIENTS**

Nougat {Corn Syrup, Sugar, **Almond Tree Nuts**, **Egg** White, Honey, Wafer Paper [Potato Starch and Vegetable Oil (Olive Fruit)], Natural Flavoring, Corn Starch} Dark Chocolate [Cocoa Mass, Sugar, Cocoa Butter, Emulsifier (**Soy** Lecithin)] Chocolate contains Cocoa Solids 50% minimum

**ALLERGENS**: Refer to the ingredients list above for allergens highlighted in **bold** AND the product may also contain Cows Milk, Macadamia Tree Nuts, Coconut, Peanuts and SO<sub>2</sub>

### **ART WORK & DIMENTIONS**

A = 105 mm B = 55 mm C = 120 mm