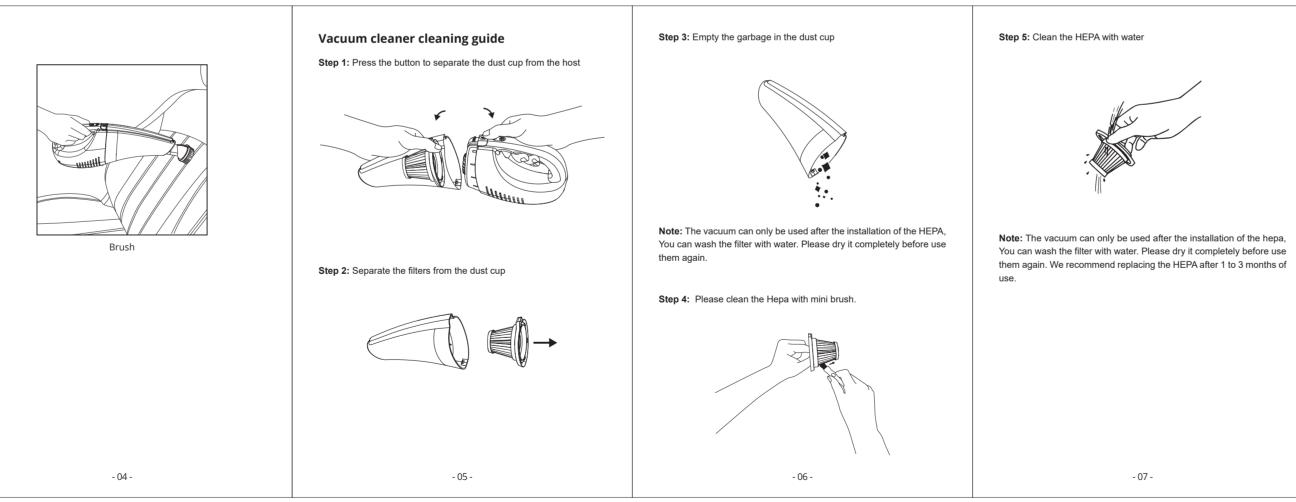

| Product parts list       Darks and functional description       Usage Set         Image: |                             |
|-----------------------------------------------------------------------------------------------------------------------------------------------------------------------------------------------------------------------------------------------------------------------------------------------------------------------------------------------------------------------------------------------------------------------------------------------------------------------------------------------------------------------------------------------------------------------------------------------------------------------------------------------------------------------------------------------------------------------------------------------------------------------------------------------------------------------------------------------------------------------------------------------------------------------------------------------------------------------------------------------------------------------------------------------------------------------------------------------------------------------------------------------------------------------------------------------------------------------------------------------------------------------------------------------------------------------------------------------------------------------------------------------------------------------------------------------------------------------------------------------------------------------------------------------------------------------------------------------------------------------------------------------------------------------------------------------------------------------------------------------------------------------------------------------------------------------------------------------------------------------------------------------------------------------------------------------------------------------------------------------------------------------------------------------------|-----------------------------|
| 1       Whole Machine       1         2       Vehicle cigarette lighter       1         3       Long Flat Nozzle       1         4       Hosepipe       1         5       Brush       1         6       Cleaning Brush       1         6       Cleaning Brush       1         9/0000       Cleaning Brush       1         1       1       1       1         6       Cleaning Brush       1         9/0000       Cleaning Brush       1         1       1       2       4         Nodel: V5       Power: 100W       Input2: 12W         Power cord length: 11.48ft       Exercise Struction: 8kpa       5         Wireless       Suction: 4.5kpa       1. Hepa                                                                                                                                                                                                                                                                                                                                                                                                                                                                                                                                                                                                                                                                                                                                                                                                                                                                                                                                                                                                                                                                                                                                                                                                                                                                                                                                                                                       | narios                      |
| 1       Whole Machine       1         2       Vehicle cigarette lighter       1         3       Long Flat Nozzle       1         4       Hosepipe       1         5       Brush       1         6       Cleaning Brush       1         7       Cleaning Brush       1         8       Cleaning Brush       1         9       Other Struck       1         9       Power: 100W       1       1         1       1.148ft       1       2         9       Working mode       5       5         Connect to car charger       5       5         Suction: 8kpa       1. Hepa       1                                                                                                                                                                                                                                                                                                                                                                                                                                                                                                                                                                                                                                                                                                                                                                                                                                                                                                                                                                                                                                                                                                                                                                                                                                                                                                                                                                                                                                                                       | 1 DA                        |
| 3       Long Flat Nozzle       1         4       Hosepipe       1         5       Brush       1         6       Cleaning Brush       1         VS basic information         Model: V5       Power: 100W         Input1: Type-c 5V       1       2         Input2: 12V       Power cord length: 11.48ft         Working mode         Connect to car charger       5         Suction: 8kpa       1. Hepa                                                                                                                                                                                                                                                                                                                                                                                                                                                                                                                                                                                                                                                                                                                                                                                                                                                                                                                                                                                                                                                                                                                                                                                                                                                                                                                                                                                                                                                                                                                                                                                                                                              |                             |
| 4       Hosepipe       1         5       Brush       1         6       Cleaning Brush       1         VS basic information         Model: V5       Power: 100W         Input1: Type-c 5V       1       2         Input2: 12V       Power cord length: 11.48ft       5         Connect to car charger         Suction: 8kpa       1. Hepa                                                                                                                                                                                                                                                                                                                                                                                                                                                                                                                                                                                                                                                                                                                                                                                                                                                                                                                                                                                                                                                                                                                                                                                                                                                                                                                                                                                                                                                                                                                                                                                                                                                                                                            |                             |
| 5       Brush       1         6       Cleaning Brush       1         VS basic information         Model: V5       Power: 100W         Input2: 12V       Power cord length: 11.48ft <b>Working mode</b> Connect to car charger         Suction: 8kpa       1. Hepa                                                                                                                                                                                                                                                                                                                                                                                                                                                                                                                                                                                                                                                                                                                                                                                                                                                                                                                                                                                                                                                                                                                                                                                                                                                                                                                                                                                                                                                                                                                                                                                                                                                                                                                                                                                   |                             |
| 6       Cleaning Brush       1         VS basic information       Model: V5         Power: 100W       Input2: 12V         Power cord length: 11.48ft       1         Working mode       5         Connect to car charger       6         Suction: 8kpa       1. Hepa                                                                                                                                                                                                                                                                                                                                                                                                                                                                                                                                                                                                                                                                                                                                                                                                                                                                                                                                                                                                                                                                                                                                                                                                                                                                                                                                                                                                                                                                                                                                                                                                                                                                                                                                                                                |                             |
| V5 basic information   Model: V5   Power: 100W   Input1: Type-c 5V   Input2: 12V   Power cord length: 11.48ft   Working mode   Connect to car charger   Suction: 8kpa   Wireless   Suction: 4.5kpa                                                                                                                                                                                                                                                                                                                                                                                                                                                                                                                                                                                                                                                                                                                                                                                                                                                                                                                                                                                                                                                                                                                                                                                                                                                                                                                                                                                                                                                                                                                                                                                                                                                                                                                                                                                                                                                  |                             |
| Model: V5   Power: 100W   Input1: Type-c 5V   Input2: 12V   Power cord length: 11.48ft     Working mode   Connect to car charger   Suction: 8kpa     Nireless   Suction: 4.5kpa     1. Hepa                                                                                                                                                                                                                                                                                                                                                                                                                                                                                                                                                                                                                                                                                                                                                                                                                                                                                                                                                                                                                                                                                                                                                                                                                                                                                                                                                                                                                                                                                                                                                                                                                                                                                                                                                                                                                                                         |                             |
| Model: V5<br>Power: 100W<br>Input1: Type-c 5V<br>Input2: 12V<br>Power cord length: 11.48ft<br>Working mode<br>Connect to car charger<br>Suction: 8kpa<br>Wireless<br>Suction: 4.5kpa<br>1. Hepa                                                                                                                                                                                                                                                                                                                                                                                                                                                                                                                                                                                                                                                                                                                                                                                                                                                                                                                                                                                                                                                                                                                                                                                                                                                                                                                                                                                                                                                                                                                                                                                                                                                                                                                                                                                                                                                     |                             |
| Model: V5<br>Power: 100W<br>Input1: Type-c 5V<br>Input2: 12V<br>Power cord length: 11.48ft<br>Working mode<br>Connect to car charger<br>Suction: 8kpa<br>Wireless<br>Suction: 4.5kpa<br>1. Hepa                                                                                                                                                                                                                                                                                                                                                                                                                                                                                                                                                                                                                                                                                                                                                                                                                                                                                                                                                                                                                                                                                                                                                                                                                                                                                                                                                                                                                                                                                                                                                                                                                                                                                                                                                                                                                                                     |                             |
| Power: 100W<br>Input1: Type-c 5V<br>Input2: 12V<br>Power cord length: 11.48ft<br><b>Working mode</b><br>Connect to car charger<br>Suction: 8kpa<br>Wireless<br>Suction: 4.5kpa<br>1. Hepa                                                                                                                                                                                                                                                                                                                                                                                                                                                                                                                                                                                                                                                                                                                                                                                                                                                                                                                                                                                                                                                                                                                                                                                                                                                                                                                                                                                                                                                                                                                                                                                                                                                                                                                                                                                                                                                           |                             |
| Input1: Type-c 5V<br>Input2: 12V<br>Power cord length: 11.48ft<br>Working mode<br>Connect to car charger<br>Suction: 8kpa<br>Wireless<br>Suction: 4.5kpa<br>1. Hepa                                                                                                                                                                                                                                                                                                                                                                                                                                                                                                                                                                                                                                                                                                                                                                                                                                                                                                                                                                                                                                                                                                                                                                                                                                                                                                                                                                                                                                                                                                                                                                                                                                                                                                                                                                                                                                                                                 |                             |
| Input2: 12V<br>Power cord length: 11.48ft<br>Working mode<br>Connect to car charger<br>Suction: 8kpa<br>Wireless<br>Suction: 4.5kpa                                                                                                                                                                                                                                                                                                                                                                                                                                                                                                                                                                                                                                                                                                                                                                                                                                                                                                                                                                                                                                                                                                                                                                                                                                                                                                                                                                                                                                                                                                                                                                                                                                                                                                                                                                                                                                                                                                                 | Long Flat Nozzle            |
| Power cord length: 11.48ft Working mode Connect to car charger Suction: 8kpa Wireless Suction: 4.5kpa 1. Hepa                                                                                                                                                                                                                                                                                                                                                                                                                                                                                                                                                                                                                                                                                                                                                                                                                                                                                                                                                                                                                                                                                                                                                                                                                                                                                                                                                                                                                                                                                                                                                                                                                                                                                                                                                                                                                                                                                                                                       |                             |
| Connect to car charger<br>Suction: 8kpa<br>Wireless<br>Suction: 4.5kpa 1. Hepa                                                                                                                                                                                                                                                                                                                                                                                                                                                                                                                                                                                                                                                                                                                                                                                                                                                                                                                                                                                                                                                                                                                                                                                                                                                                                                                                                                                                                                                                                                                                                                                                                                                                                                                                                                                                                                                                                                                                                                      |                             |
| Suction: 4.5kpa 1. Hepa                                                                                                                                                                                                                                                                                                                                                                                                                                                                                                                                                                                                                                                                                                                                                                                                                                                                                                                                                                                                                                                                                                                                                                                                                                                                                                                                                                                                                                                                                                                                                                                                                                                                                                                                                                                                                                                                                                                                                                                                                             |                             |
|                                                                                                                                                                                                                                                                                                                                                                                                                                                                                                                                                                                                                                                                                                                                                                                                                                                                                                                                                                                                                                                                                                                                                                                                                                                                                                                                                                                                                                                                                                                                                                                                                                                                                                                                                                                                                                                                                                                                                                                                                                                     |                             |
|                                                                                                                                                                                                                                                                                                                                                                                                                                                                                                                                                                                                                                                                                                                                                                                                                                                                                                                                                                                                                                                                                                                                                                                                                                                                                                                                                                                                                                                                                                                                                                                                                                                                                                                                                                                                                                                                                                                                                                                                                                                     |                             |
| 3. Power indicator<br>4. Power switch<br>5. Type-c input port                                                                                                                                                                                                                                                                                                                                                                                                                                                                                                                                                                                                                                                                                                                                                                                                                                                                                                                                                                                                                                                                                                                                                                                                                                                                                                                                                                                                                                                                                                                                                                                                                                                                                                                                                                                                                                                                                                                                                                                       |                             |
| 6. Vehicle adapter charging port                                                                                                                                                                                                                                                                                                                                                                                                                                                                                                                                                                                                                                                                                                                                                                                                                                                                                                                                                                                                                                                                                                                                                                                                                                                                                                                                                                                                                                                                                                                                                                                                                                                                                                                                                                                                                                                                                                                                                                                                                    | Hosepipe & Long Flat Nozzle |
| - 01 02 -                                                                                                                                                                                                                                                                                                                                                                                                                                                                                                                                                                                                                                                                                                                                                                                                                                                                                                                                                                                                                                                                                                                                                                                                                                                                                                                                                                                                                                                                                                                                                                                                                                                                                                                                                                                                                                                                                                                                                                                                                                           | - 03 -                      |