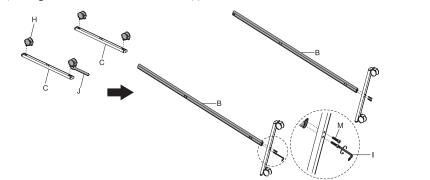

### STEP 1

Fasten casters (H) to feet (C) using the wrench (J). Install feet to vertical supports (B) using M6x30mm bolts (M) and tighten with the 5mm Allen Wrench (I).