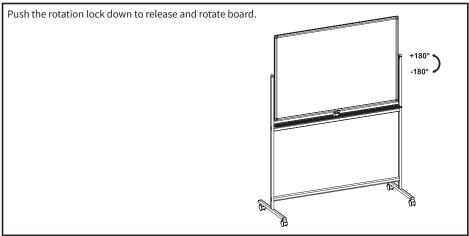

: CHOKING HAZARD

SMALL PARTS - NOT FOR CHILDREN UNDER 3 YEARS. ADULT SUPERVISION IS REQUIRED.



#### NOTE: NOT ALL HARDWARE INCLUDED WILL BE USED

## **ASSEMBLY STEPS**

### STEP 1

Fasten casters (H) to feet (C) using the wrench (J). Install feet to vertical supports (B) using M6x30mm bolts (M) and tighten with the 5mm Allen Wrench (I).



## STEP 2

Fasten mid support **(E)** and base support **(D)** to vertical supports using M6x30mm bolts **(M)**. Tighten with the 5mm Allen Wrench **(I)**. Press the bolt caps **(L)** into holes to cover bolts. Assemble marker tray **(F)** to mid support using a M4x16 screw **(N)** at each end. Attach rotation lock **(G)** to marker tray and mid support using M4x16 screws. Tighten all screws with 5mm Allen Wrench **(I)**.



### STEP 3



### STEP 4





### Open Monday - Friday 7:00am - 7:00pm CST,

our dedicated support team can offer immediate assistance with rapid response times. If any parts are received damaged or defective, please contact us. We are happy to replace parts to ensure you have a fully functioning product.

| Ċ          | 309-278-5303                                | AVG. RESOLUTION TIME (within office hrs): 5M 4S                                                                                                                     |
|------------|---------------------------------------------|---------------------------------------------------------------------------------------------------------------------------------------------------------------------|
| С <u>Г</u> | www.vivo-us.com<br>Chat live with an agent! | AVG