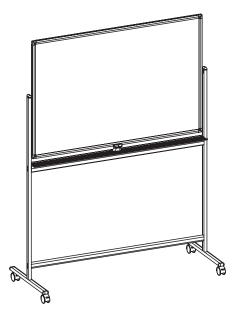

# 48" x 32" Mobile Double Sided Whiteboard

Instruction Manual



## SKU: CART-WB48A



Scan the QR code with your mobile device or follow the link for helpful videos and specifications related to this product.

## https://vivo-us.com/products/cart-wb48a

GET IN TOUCH | Monday-Friday from 7:00am-7:00pm CST



help@vivo-us.com



www.vivo-us.com Chat live with an agent!



# 🕂 WARNING!

If you do not understand these directions, or if you have any doubts about the safety of the installation, please call a qualified technician. Check carefully to make sure there are no missing or defective parts. Improper installation may cause damage or serious injury. Do not use this product for any purpose that is not explicitly specified in this manual. Do not exceed weight capacity. We cannot be liable for damage or injury caused by improper mounting, incorrect asse