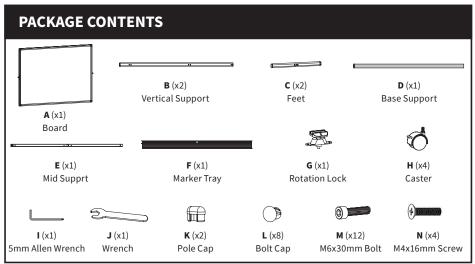

#### NOTE: NOT ALL HARDWARE INCLUDED WILL BE USED

### STEP 1

Fasten casters (H) to feet (C) using the wrench (J). Install feet to vertical supports (B) using M6x30mm bolts (M) and tighten with the 5mm Allen Wrench (I).

## STEP 2

Fasten mid support **(E)** and base support **(D)** to vertical supports using M6x30mm bolts **(M)**. Tighten with the 5mm Allen Wrench **(I)**. Press the bolt caps **(L)** into holes to cover bolts. Assemble marker tray **(F)** to mid support using a M4x16 screw **(N)** at each end. Attach rotation lock **(G)** to marker tray and mid support using M4x16 screws. Tighten all screws with 5mm Allen Wrench **(I)**.