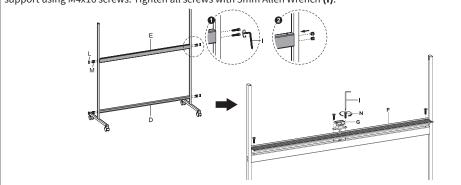

## STEP 2

Fasten mid support **(E)** and base support **(D)** to vertical supports using M6x30mm bolts **(M)**. Tighten with the 5mm Allen Wrench **(I)**. Press the bolt caps **(L)** into holes to cover bolts. Assemble marker tray **(F)** to mid support using a M4x16 screw **(N)** at each end. Attach rotation lock **(G)** to marker tray and mid support using M4x16 screws. Tighten all screws with 5mm Allen Wrench **(I)**.