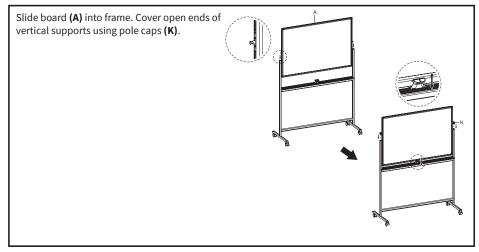

### STEP 3

### STEP 1

Fasten casters (H) to feet (C) using the wrench (J). Install feet to vertical supports (B) using M6x30mm bolts (M) and tighten with the 5mm Allen Wrench (I).

## STEP 2

Fasten mid support **(E)** and base support **(D)** to vertical supports using M6x30mm bolts **(M)**. Tighten with the 5mm Allen Wrench **(I)**. Press the bolt caps **(L)** into holes to cover bolts. Assemble marker tray **(F)** to mid support using a M4x16 screw **(N)** at each end. Attach rotation lock **(G)** to marker tray and mid support using M4x16 screws. Tighten all screws with 5mm Allen Wrench **(I)**.