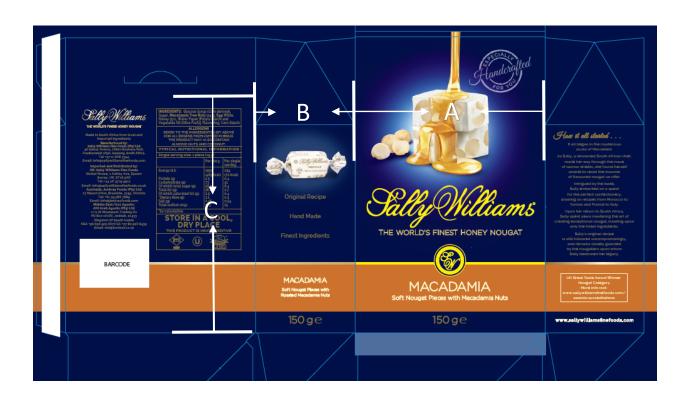

| Protein 1g                     |                |
| Vitamin D Omcg                 | 0%             |
| Calcium 8mg                    | 0%             |
| Iron 0mg                       | 2%             |
| Potassium 33mg                 | 0%             |

contributes to a daily diet. 2,000 calories a day is used for general nutrition advice.



#### **INGREDIENTS & ALLERGENS**

### **INGREDIENTS**

Corn Syrup, Sugar, **Macadamia Tree Nuts**, **Egg** White, Honey, Wafer Paper [Potato Starch and Vegetable Oil (Olive Fruit)], Natural Flavoring, Corn Starch.

**ALLERGENS**: Refer to the ingredients list above for allergens highlighted in **bold** AND the product may also contain Almond Tree Nuts, Coconut and SO<sub>2</sub>

#### **ART WORK & DIMENTIONS**

A = 105 mm B = 55 mm C = 120 mm