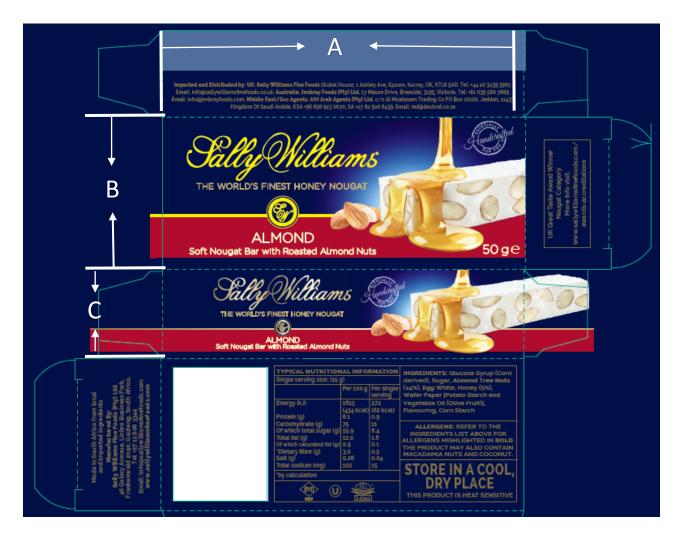

| 2%             |
| * The % Daily Value (DV) tells you how much a nutrient in a serving of food contributes to a daily diet. 2,000 calories a day is used for general nutrition advice. |                |



#### **INGREDIENTS & ALLERGENS**

### **INGREDIENTS**

Corn Syrup, Sugar, **Almond Tree Nuts**, **Egg** White, Honey, Wafer Paper [Potato Starch and Vegetable Oil (Olive Fruit)], Natural Flavoring, Corn Starch.

**ALLERGENS**: Refer to the ingredients list above for allergens highlighted in **bold** AND the product may also contain Macadamia Tree Nuts, Coconut and SO<sub>2</sub>

#### **ART WORK & DIMENTIONS**

A = 102 mm B = 43 mm C = 25 mm