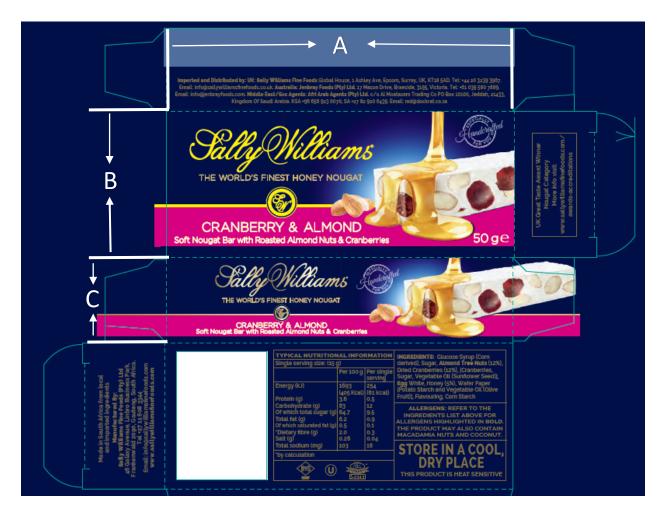

#### **ART WORK & DIMENTIONS**

A = 102 mm B = 43 mm C = 25 mm

#### **INGREDIENTS**

Corn syrup, Sugar, **Almond Tree Nuts**, Dried Cranberries [Cranberries, Sugar, Vegetable Oil (Sunflower Seed)], **Egg** White, Honey, Wafer Paper [Potato Starch and Vegetable Oil (Olive Fruit)], Natural Flavoring, Corn Starch.

**ALLERGENS**: Refer to the ingredients list above for allergens highlighted in **bold** AND the product may also contain Macadamia Tree Nuts, Coconut and SO<sub>2</sub>