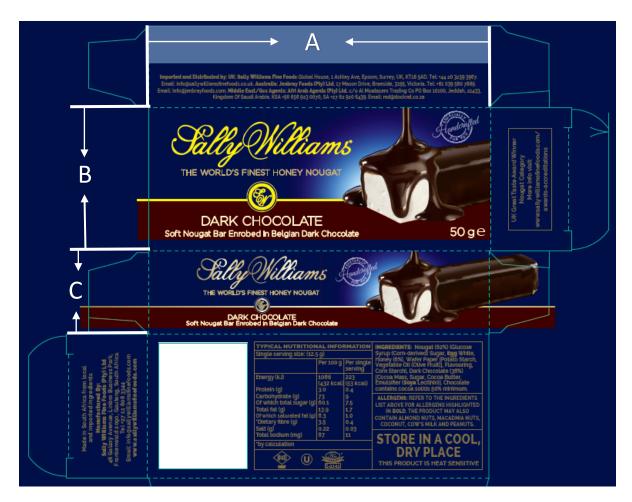

### **ART WORK & DIMENTIONS**

A = 102 mm B = 43 mm C = 25 mm

#### **INGREDIENTS**

Nougat {Corn Syrup, Sugar, **Egg** White, Honey. Wafer paper [Potato Starch, Vegetable Oil (Olive Fruit)], Natural Flavoring, Corn Starch.} Dark Chocolate [Cocoa Mass, Sugar, Cocoa Butter, Emulsifier (**Soy** Lecithin)] Chocolate contains cocoa solids 50% minimum.

**ALLERGENS**: Refer to the ingredients list above for allergens highlighted in **bold** AND the product may also contain Almond Tree Nuts, Macadamia tree Nuts, Coconut, Cows Milk and Peanuts and SO<sub>2</sub>