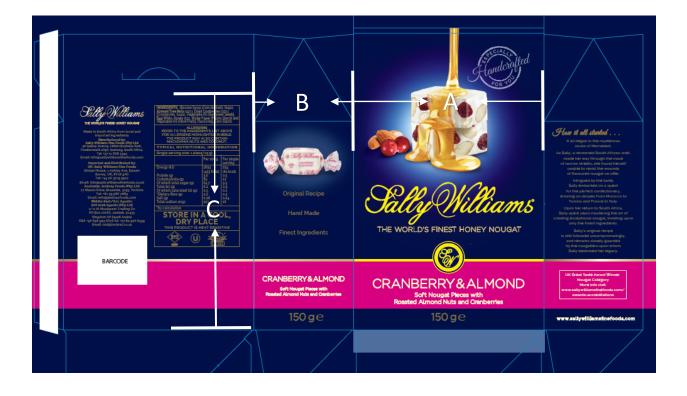

| 0%             |
| * The % Daily Value (DV) tells you how much a nutrient in a serving of food contributes to a daily diet. 2,000 calories a day is used for general nutrition advice. |                |



### **INGREDIENTS & ALLERGENS**

#### **INGREDIENTS**

Corn syrup, Sugar, **Almond Tree Nuts**, Dried Cranberries [Cranberries, Sugar, Vegetable Oil (Sunflower Seed)], **Egg** White, Honey, Wafer Paper [Potato Starch and Vegetable Oil (Olive Fruit)], Natural Flavoring, Corn Starch.

**ALLERGENS**: Refer to the ingredients list above for allergens highlighted in **bold** AND the product may also contain Macadamia Tree Nuts, Coconut and SO<sub>2</sub>

### **ART WORK & DIMENTIONS**

A = 105 mm B = 55 mm C = 120 mm