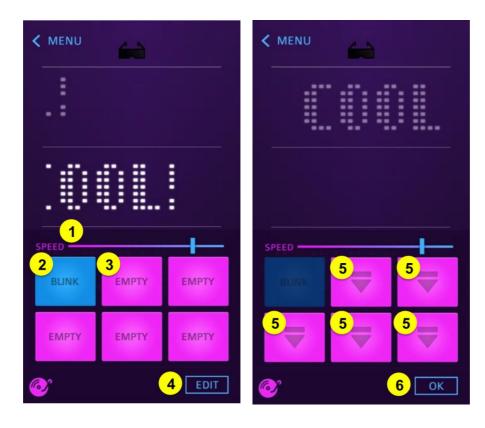

## 8. DJ

It is a feature to provide variety of effect on CHEMION

①Adjust the speed of animation being played.

②Blink : LED being played while pressing 'Blink'

③Switch: It switches to the picture or animation of LED of CHEMION while pressing.

④Button for switch setting: You can select the animation or picture you want to save on switch from my folder.

Select from the MY folder the picture or animation that are going to save at SwitchSwitch to general DJ mode