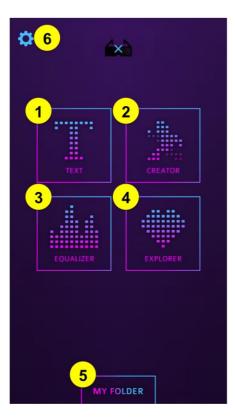

## 2. Main Page

- ① Text : You can type text to make it appear on CHEMION
- ② Creator : You can save either text or animation.
- ③ Equalizer : it presents equalizer appropriate for the music.
- ④ Explorer : You can see the animation made by others.
- ⑤ My Folder : You can check your text, picture, and animation at glance.
- <sup>©</sup> Configuration: You can change the name of device and check remaining battery.