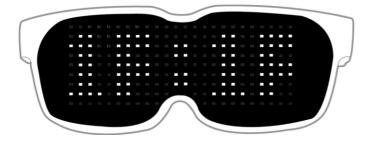

#### 5. Loading the saved animation

You can save maximum of five animations on your CHEMION. You can play the saved animation by pressing power button briefly. To proceed to next animation, press the power button briefly again.

### 6. Other feature

① Power ON

## ② Power OFF

- ③ Pause / Stand bya. You can see serial number when it stand by

④ Transferring data to CHEMION from application