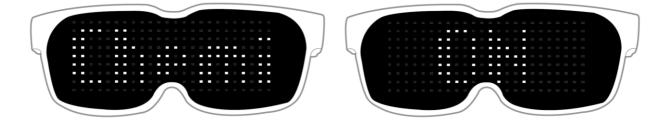

#### 3. Power ON/OFF

You can turn off or on the machine by pressing power button more than two seconds.

#### 4. Night mode

CHEMION supports Night mode if you press power button again while the device show you POWER ON indicator. Night mode will protect your eyes from dazzle by adjusting the brightness.