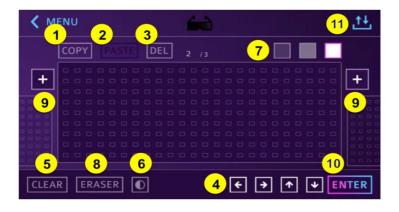

## 4. Creator

You can create your own picture or animation.

- ① Copy the page.
- ② Paste the copied page into current page.
- ③ Delete the page.
- ④ Entire dots on the page move to the selected direction by one pixel.
- ⑤ Erase the entire dots on the current page.
- (6) Reverse the color of the dots on page
- ⑦ Adjust the brightness of the dots
- I Play the picture or animation you made on your CHEMION.
- ③ Add the page.
- <sup>(1)</sup> Save either CHEMION or my folder.
- (1) Share or save(my folder or CHEMION) animation, picture made by explore.