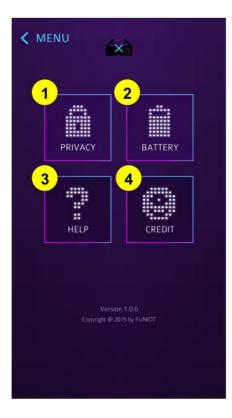

## 9. Configuration

- ① You can edit the information of device such as updating your firmware or changing the default name of CHEMION. You can also set your application to automatically connect to CHEMION when it is launched.
- ② Check the remaining battery. You can check the remaining battery in numeric scale when you press the button.
- ③ You can check the help for the use of CHEMION
- ④ Credits of people participated in making CHEMION

### 2. How to change the name of device

You can change the name of device by selecting 'Privacy' icon on configuration menu and 'Changing the name of device'.

#### 3. How to switch private mode

By clicking 'Privacy' on configuration menu, you can active or deactivate