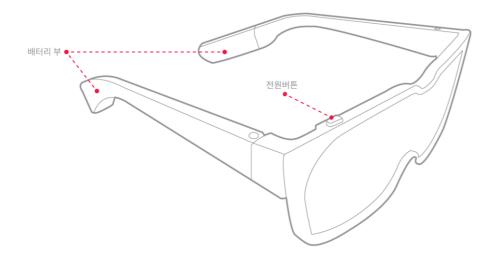

## 1. Name of Major components

## 2. Replaceable battery

If LED light is not on or it indicates the low battery, please replace the battery with new one. Make sure you insert the battery in right position for plus and minus end.

#### 3. Power ON/OFF

You can turn off or on the machine by pressing power button more than two seconds.