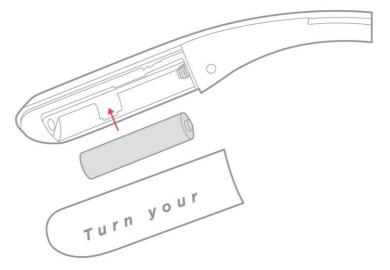

## 2. Replaceable battery

If LED light is not on or it indicates the low battery, please replace the battery with new one. Make sure you insert the battery in right position for plus and minus end.