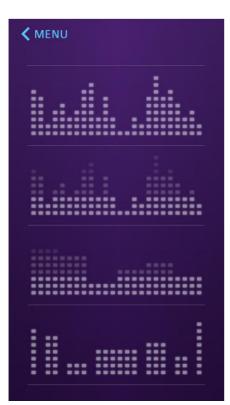

## 5. Equalizer

You can choose the equalizer you want to show on CHEMION. Equalizer responds to surrounding sound and music.