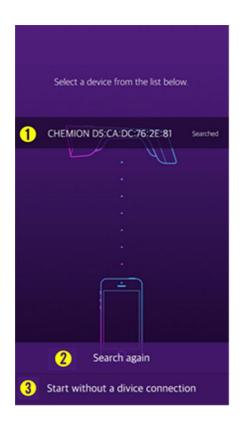

## 1. Launching application and connecting device

- ① Turn on the power of CHEMION and launching the application
- ② Select the name of the searched device
- ③ If there is any connection error, try to reconnect by searching device again.
- ④ To use the application without connecting to device, choose 'start without device' below.