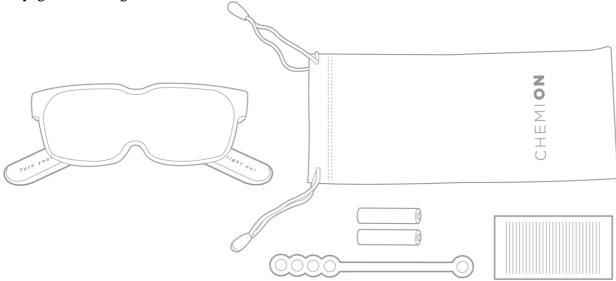

## 1) Component

- Glasses
- Simple manual
- Glasses strap
- Eyeglass cleaning cloth