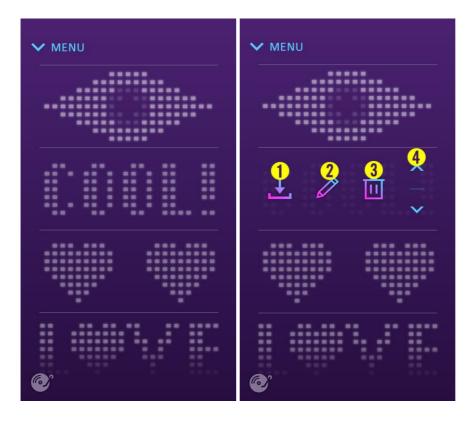

## 7. My folder

You can check your text, picture, and animation at glance.

- ① Save the picture or animation on CHEMION
- ② Edit the picture or animation
- ③ Delete the picture or animation
- ④ Move the order of slots to below or above