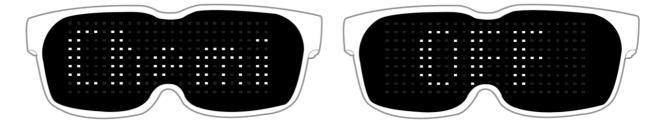

#### 3. Power ON/OFF

You can turn off or on the machine by pressing power button more than two seconds.

#### 4. Night mode

CHEMION supports Night mode if you press power button again while the device show you POWER ON indicator. Night mode will protect your eyes from dazzle by adjusting the brightness.