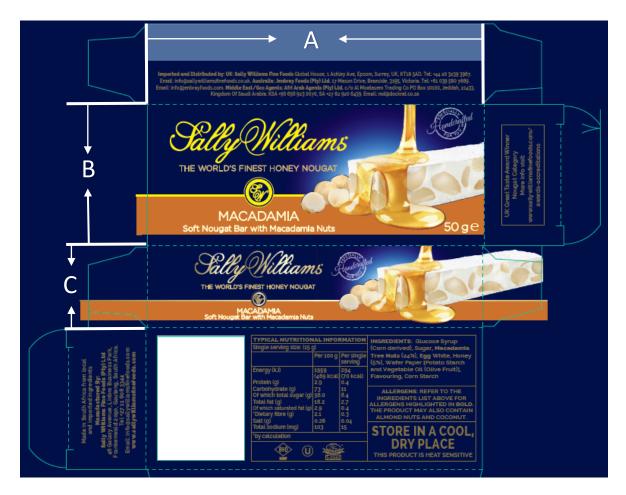

# **MACADAMIA 50G**

## NUTRITIONAL INFORMATION

| Nutrition Facts                                                                                                                                                     |                |
|---------------------------------------------------------------------------------------------------------------------------------------------------------------------|----------------|
| 1 serving per container                                                                                                                                             |                |
| Serving size                                                                                                                                                        | 1 bar (50g)    |
| Amount per serving                                                                                                                                                  |                |
| Calories                                                                                                                                                            | 230            |
|                                                                                                                                                                     | % Daily Value* |
| Total Fat 9g                                                                                                                                                        | 12%            |
| Saturated Fat 1g                                                                                                                                                    | 7%             |
| Trans Fat Og                                                                                                                                                        |                |
| Cholesterol Og                                                                                                                                                      | 0%             |
| Sodium 50mg                                                                                                                                                         | 2%             |
| Total Carbohydrates 36g                                                                                                                                             | 13%            |
| Dietary Fiber 1g                                                                                                                                                    | 4%             |
| Total Sugars 28g                                                                                                                                                    |                |
| Includes 28g Added Sugar                                                                                                                                            | 56%            |
| Protein 2g                                                                                                                                                          |                |
| Vitamin D Omcg                                                                                                                                                      | 0%             |
| Calcium 14mg                                                                                                                                                        | 0%             |
| Iron 1mg                                                                                                                                                            | 3%             |
| Potassium 55mg                                                                                                                                                      | 0%             |
| * The % Daily Value (DV) tells you how much a nutrient in a serving of food contributes to a daily diet. 2,000 calories a day is used for general nutrition advice. |                |

### **INGREDIENTS & ALLERGENS**

#### **INGREDIENTS**

Corn Syrup, Sugar, **Macadamia Tree Nuts**, **Egg** White, Honey, Wafer Paper [Potato Starch and Vegetable Oil (Olive Fruit)], Natural Flavoring, Corn Starch.

**ALLERGENS**: Refer to the ingredients list above for allergens highlighted in **bold** AND the product may also contain Almond Tree Nuts, Coconut and SO<sub>2</sub>

#### **ART WORK & DIMENTIONS**

A = 102 mm B = 43 mm C = 25 mm